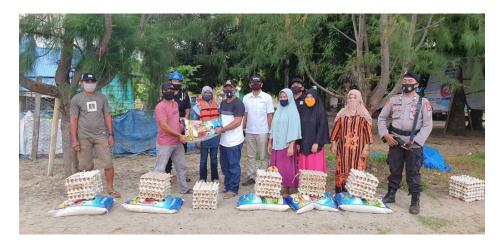

## **North Konawe**

In another location, ANTAM also distributed food packages and general equipment in North Konawe Regency on Saturday (19/12/2020).

The assistance of food packages contained 25 kg of rice and 50 racks of eggs for 50 families in Tapunopaka Village, Lasolo Islands District.

As well as volleyball costumes and 5 pcs @100 watt LED lights for Molawe Village, Molawe District

###

For further information please contact Kunto Hendrapawoko Corporate Secretary Tel: (6221) 789 1234

Fax: (6221) 789 1224 E-mail: corsec@antam.com www.antam.com