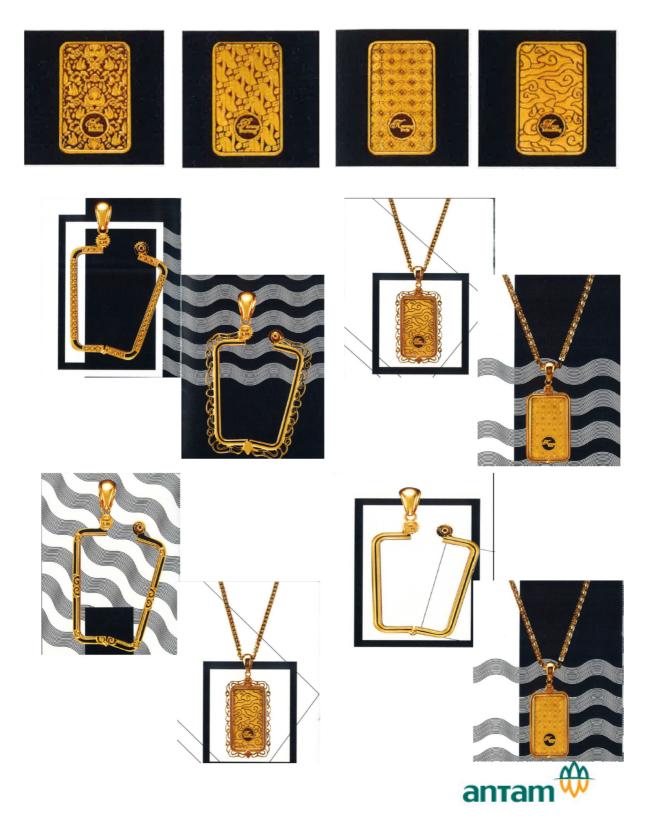

#### For Immediate Release

Jakarta, September 26, 2016 – PT ANTAM (Persero) Tbk (IDX: ANTM; ASX: ATM; ANTAM) through its Precious Metals Processing and Refinery Business Unit (UBPP LM) is pleased to announce the launch of its LM jewellery products. The products are available in necklaces and bezels. ANTAM launches four line of product series: Solidus with Kawung batik bezel, Norita with Mega Mendung batik bezel, Magnus with Parang Barong batik bezel and Adorare series with Sido Mukti batik bezel. The products are launched today at the Fairmont Hotel Jakarta. The LM jewellery compliments the Indonesia batik motif gold bars which were launched in December 2015.

Each series of the LM jewellery has its own unique philosophy. The Solidus series with Kawung batik bezel symbolises strong determination in pursuing success, the Norita series with Mega Medung batik bezel symbolizes heart guardian, the Magnus series with Parang Barong batik bezel symbolises the strength of a reef in protecting the shoreline from the sea wave whilst the Adorare series with Sido Mukti batik bezel symbolises a woman's charm.

The LM necklaces and bezels have a 75% gold purity with certification from the LBMA. The certificate ensures the purity and weight of each product. With a unique and beautiful impression, The LM jewellery is suitable both for investment and accessory.

The LM jewellery is available at 13 of ANTAM's gold boutiques located in Jakarta (2 outlets), Bandung, Surabaya (2 outlets), Makassar, Palembang, Semarang, Balikpapan, Banjarmasin, Medan, Denpasar and Yogyakarta. ANTAM also provides buyback option of the LM jewellery.