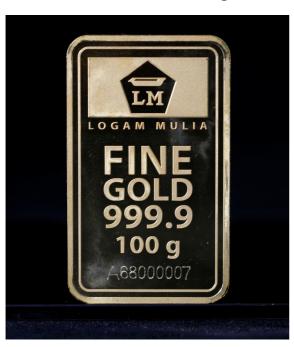

The launching of the new design and packaging of ANTAM-LM gold minted bar product marked a significant milestone for UBPP LM gold printing activities which was started since the establishment of gold refinery plant in 1930. Since 1930, the design of gold minted bar product has been changed for several times in 1968, 1974, 1980, 1989, 1994 and 2000. The latest modification conducted in 2011 when the portrait shaped with the latent image was introduced on ANTAM-LM gold minted bar product. In 2013, the blistering packaging was adopted for the gold minted bar product of 50 & 100 grams.

The new design of ANTAM-LM gold minted bar product are available for product domination of 0.5, 1, 2, 3, 5, 10, 25, 50 and 100 grams. The recent design has special features such as wider shaped dimension and packed with CertiCard® technology which provides the layered security features to enhance the security sense in gold investment.

## The New Design of ANTAM-LM Gold Minted Bar Product

The New Packaging of ANTAM-LM Gold Minted Bar Product

For further information please contact: