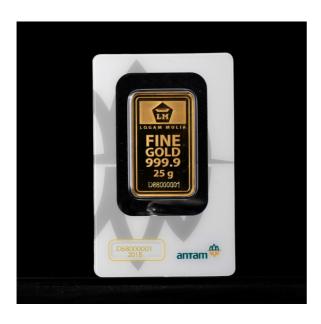

The launching of the new design and packaging of ANTAM-LM gold minted bar product marked a significant milestone for UBPP LM gold printing activities which was started since the establishment of gold refinery plant in 1930. Since 1930, the design of gold minted bar product has been changed for several times in 1968, 1974, 1980, 1989, 1994 and 2000. The latest modification conducted in 2011 when the portrait shaped with the latent image was introduced on ANTAM-LM gold minted bar product. In 2013, the blistering packaging was adopted for the gold minted bar product of 50 & 100 grams.

The new design of ANTAM-LM gold minted bar product are available for product domination of 0.5, 1, 2, 3, 5, 10, 25, 50 and 100 grams. The recent design has special features such as wider shaped dimension and packed with CertiCard® technology which provides the layered security features to enhance the security sense in gold investment.

## The New Design of ANTAM-LM Gold Minted Bar Product

The New Packaging of ANTAM-LM Gold Minted Bar Product

For further information please contact: