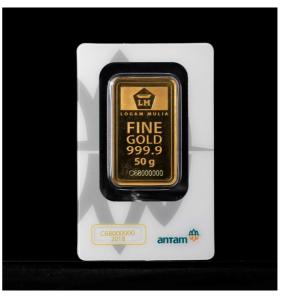

The launching of the new design and packaging of ANTAM-LM gold minted bar product marked a significant milestone for UBPP LM gold printing activities which was started since the establishment of gold refinery plant in 1930. Since 1930, the design of gold minted bar product has been changed for several times in 1968, 1974, 1980, 1989, 1994 and 2000. The latest modification conducted in 2011 when the portrait shaped with the latent image was introduced on ANTAM-LM gold minted bar product. In 2013, the blistering packaging was adopted for the gold minted bar product of 50 & 100 grams.

The new design of ANTAM-LM gold minted bar product are available for product domination of 0.5, 1, 2, 3, 5, 10, 25, 50 and 100 grams. The recent design has special features such as wider shaped dimension and packed with CertiCard® technology which provides the layered security features to enhance the security sense in gold investment.

## The New Design of ANTAM-LM Gold Minted Bar Product

The New Packaging of ANTAM-LM Gold Minted Bar Product

For further information please contact: